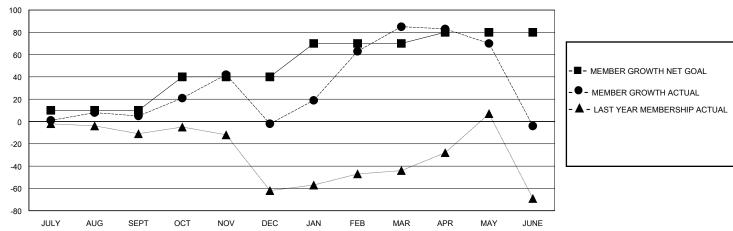

## GOALS AND ACTUAL MEMBERS CUMULATIVE

| DROPPED CLUBS: 2 |     | 41 CLUBS OF 62 ADDED 1 OR MORE | GENDER DISTRIBUTION             |              |     |
|------------------|-----|--------------------------------|---------------------------------|--------------|-----|
|                  |     | NEW MEMBERS                    | MALE                            | 504 (38.21%) |     |
|                  |     |                                | FEMALE                          | 815 (61.79%) |     |
| DROPPED MEMBERS  |     |                                |                                 |              |     |
| DECEASED         | 7   | CLICK HERE FOR CUMULATIVE      | TOTAL FAMILY UNIT MEMBERS       |              | 240 |
| CLUB CANCELLED   | 0   | MEMBERSHIP DATA                |                                 |              |     |
| OTHER            | 192 |                                | FAMILY MEMBERS PAYING HALF DUES |              | 124 |
| TOTAL            | 199 |                                |                                 |              |     |