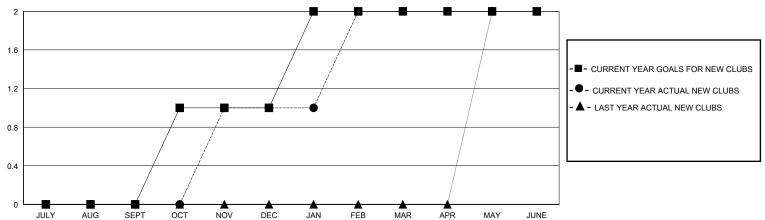

| 1             | JULY/AUG/SEPT         | 10                    | 23                      | 13                                                 |  |
| OCT/NOV/DEC           | 1             | 1         | 0             | OCT/NOV/DEC           | 30                    | 64                      | 67                                                 |  |
| JAN/FEB/MAR           | 1             | 1         | 0             | JAN/FEB/MAR           | 30                    | 91                      | 4                                                  |  |
| APR/MAY/JUNE          | 0             | 0         | 1             | APR/MAY/JUNE          | 10                    | 30                      | 114                                                |  |

## GOALS AND ACTUAL NEW CLUBS CUMULATIVE



## GOALS AND ACTUAL MEMBERS CUMULATIVE



| DROPPED CLUBS: 2 |     | 41 CLUBS OF 62 ADDED 1 OR MORE | GENDER DISTRIBUTION             |              |     |
|------------------|-----|--------------------------------|---------------------------------|--------------|-----|
|                  |     | NEW MEMBERS                    | MALE                            | 504 (38.21%) |     |
|                  |     |                                | FEMALE                          | 815 (61.79%) |     |
| DROPPED MEMBERS  |     |                                |                                 |              |     |
| DECEASED         | 7   | CLICK HERE FOR CUMULATIVE      | TOTAL FAMILY UNIT MEMBERS       |              | 240 |
| CLUB CANCELLED   | 0   | MEMBERSHIP DATA                |